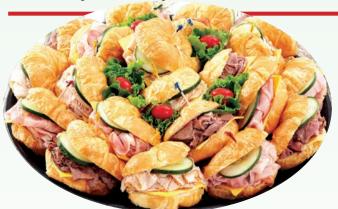

Party Trays

**Croissant/Hawaiian Roll Sandwich Tray** 

A delicious platter of our Premium Sandwiches prepared on our freshly baked, light, fluffy Mini Croissants or fresh baked Hawaiian Roll. Choose from an assortment of our Delicious Meats and Gourmet Cheeses to fill this elegant tray. Or choose our Homemade Deluxe Chicken Salad, Cranberry Pecan Chicken Salad, Ham Salad, Pimento Cheese or Hot Pimento Cheese.

Small Tray - 16 Hawaiian Rolls or 12 Mini Croissants......\$44 Large Tray - 32 Hawaiian Rolls or 24 Mini Croissants..... \$79

Make Your Party Tray Extra Delicious by Choosing one or more of Our Signature Sandwiches

Small Tray - \$5 More Large Tray - \$10 More