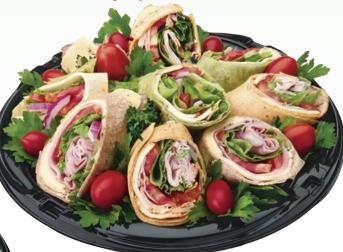

Large Tray - 5 lbs. of Meat & 2 lbs of Cheese (Serves 25) ...

Wrap Tray

Enjoy the popularity of our fresh made wraps. You'll be wrapped up in the choices of our Premium Meats and Cheeses available. These trays make any get together delicious.

| Small Tray - 6 Wraps\$4 | 14 |
|-------------------------|----|
| Large Tray - 12 Wraps\$ | 79 |